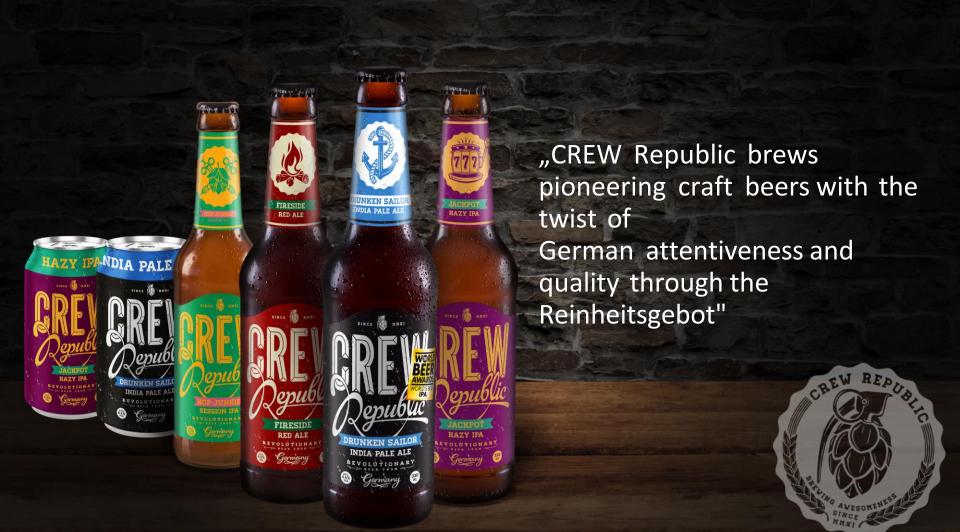

# REVOLUTIONARY BEER FROM GERMANY

# Our range

# DRUNKEN SAILOR

### INDIA PALE ALE

Weigh the Anchor, Hoist the Sails! Colossal waves and lashing winds - this was the life of the English sailors who had to bring the beer to Colonial India. Only with an insane amount of hops and high alcohol content could it withstand the perilous journey. Drunken Sailor IPA brings this adventure and powerful taste to the 21st century – Ship Ahoy!