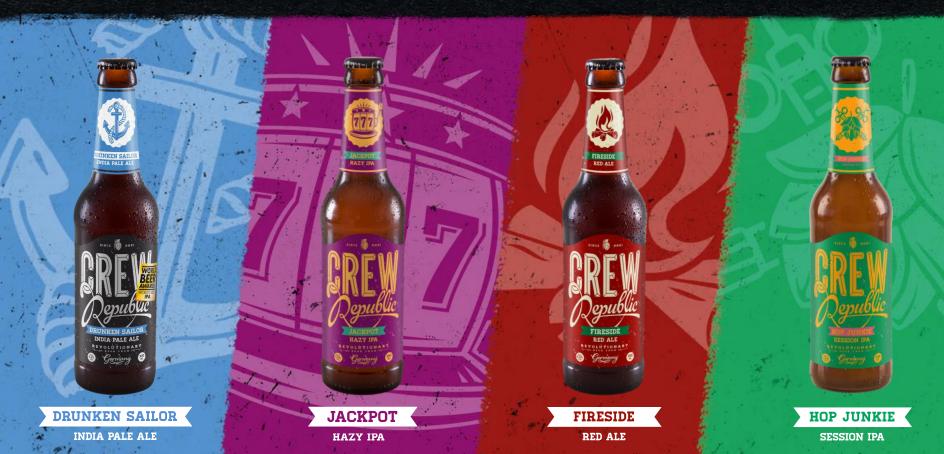

# Our range

# DRUNKEN SAILOR

### INDIA PALE ALE

Weigh the Anchor, Hoist the Sails! Colossal waves and lashing winds - this was the life of the English sailors who had to bring the beer to Colonial India. Only with an insane amount of hops and high alcohol content could it withstand the perilous journey. Drunken Sailor IPA brings this adventure and powerful taste to the 21st century – Ship Ahoy!

You're no gambler, but sometimes you need the thrill. The stakes are high - it's all or nothing. Adrenalin is coursing through your veins. Everything around you is in a haze. You've got tunnel vision. Waiting. Silence. !!! JACKPOT !!! You are back. Now it's time to celebrate. Today is your lucky day!

# **JACKPOT**

HAZY IPA