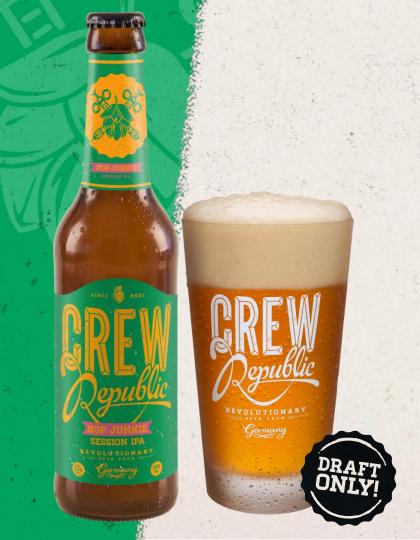

# REVOLUTIONARY BEER FROM GERMANY

# The brand

# **BRAND Logo**

# Hop Grenade SEAL

CREW stands for all CREW members:
Consumers, employees, dealers
and suppliers. We all work
on a better world of beers. Join the
German Craft Beer Revolution!
Be part of the CREW!

Republic stands for our own republic of beer. In the traditional beer environment in Germany, we had to create our own territory. At CREW there is nothing like in a traditional brewery. We make our own rules. We brew the beers we want. Following our claim:

Craft Beer is not a crime!

REVOLUTIONARY
BEER FROM

Germany

The Hop Grenade stands for our passion for hops. We love hops! The majority of our beers have a very distinct (some intense, some subtle) hop flavor and this is what we are known for. This is our seal for: **Brewing Awesomeness** 