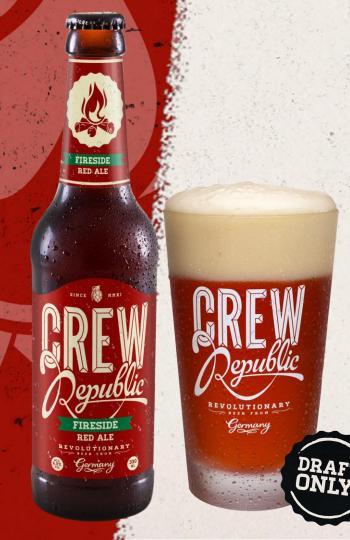

# DRUNKEN SAILOR

### INDIA PALE ALE

Weigh the Anchor, Hoist the Sails! Colossal waves and lashing winds - this was the life of the English sailors who had to bring the beer to Colonial India. Only with an insane amount of hops and high alcohol content could it withstand the perilous journey. Drunken Sailor IPA brings this adventure and powerful taste to the 21st century – Ship Ahoy!

brewmaster'S noteS Classic IPA with exotic hop aromas

### **Tasting**

Full-bodied & Hop Aromatic. A voyage of intense yet rounded aromas of tropical fruits and citrus

### **Food Pairing**

CREW drinks Drunken Sailor with Thai food and with grilled steaks and burgers!

HOPS Herkules, Citra, Cascade, Simcoe MALT Pilsener, Munich, Crystal COLOR **Bright Orange** SERVING TEMPERATURE 6-8°C