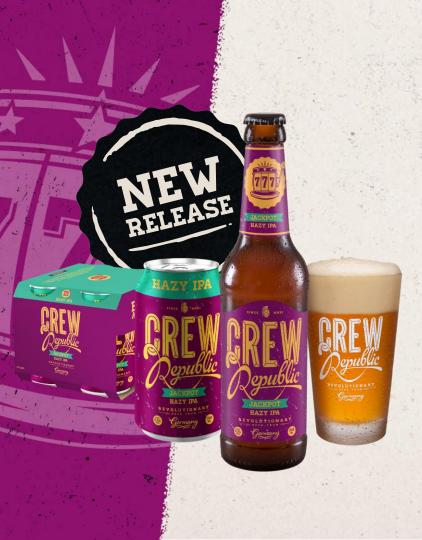

You're no gambler, but sometimes you need the thrill. The stakes are high - it's all or nothing. Adrenalin is coursing through your veins. Everything around you is in a haze. You've got tunnel vision. Waiting. Silence. !!! JACKPOT !!! You are back. Now it's time to celebrate. Today is your lucky day!

brewmaster'S noteS The perfect burst of hops for a long, hot day. Orange, hazy, juicy and fruity. Refreshing!

### Tasting

A tropical beverage with an intense hop aroma of passion fruit and citrus. Light body with balanced acidity and restrained bitterness.

**Food Pairing** CREW enjoys Jackpot Hazy IPA ice cold, for cooling down on a 35 °C day under the blazing sun.

HOPS Galaxy, Mosaic, Amarillo, Citra MALT Pilsner, Wheat, Oat, Caramel **COLOR Cloudy-Orange** SERVING TEMPERATURE 6-8°C

# **JACKPOT**

HAZY IPA