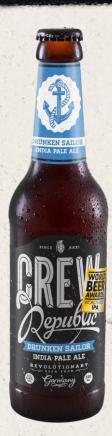

# DRUNKEN SAILOR

### INDIA PALE ALE

Weigh the Anchor, Hoist the Sails! Colossal waves and lashing winds - this was the life of the English sailors who had to bring the beer to Colonial India. Only with an insane amount of hops and high alcohol content could it withstand the perilous journey. Drunken Sailor IPA brings this adventure and powerful taste to the 21st century – Ship Ahoy!

brewmaster'S noteS Classic IPA with exotic hop aromas

### **Tasting**

Full-bodied & Hop Aromatic. A voyage of intense yet rounded aromas of tropical fruits and citrus

### **Food Pairing**

CREW drinks Drunken Sailor with Thai food and with grilled steaks and burgers!

HOPS Herkules, Citra, Cascade, Simcoe MALT Pilsener, Munich, Crystal COLOR **Bright Orange** SERVING TEMPERATURE 6-8°C