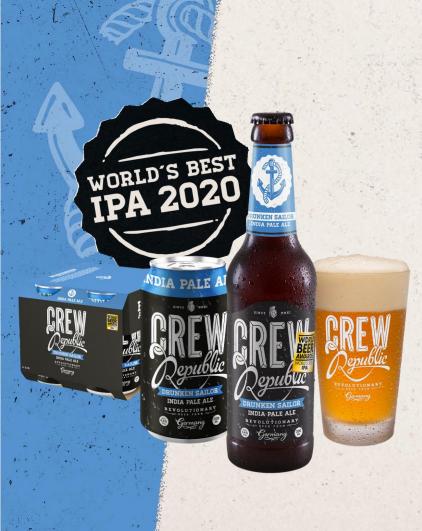

# 2020, a brewer's dream has come true...

We still can't believe this, but it's real.
Our bestselling Drunken Sailor IPA is the World's
Best IPA. Scoring this amazing title at the World
Beer Awards 2020 is the result of years of hard
work & excellence of our brewing team!
That is real brewing awesomeness, YEAH!